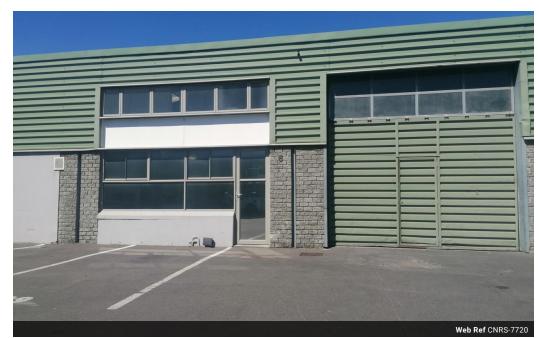

## 340m² Building To Let in Epping Industrial

The property is situated in Epping which is a central area in and around Cape Town. The location is ideal as it's in close proximity to the N1, N2, and N7, R300 highways.

The property has the following to offer.

It is based in a security complex with 24 hour security on site.

Reception area.

Office component.

3 phase power supply of electricity

Single roller shutter door.

High ceilings, ideal for storage.