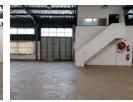

## 340m² Building To Let in Epping Industrial

The property is situated in Epping which is a central area in and around Cape Town. The location is ideal as it's in close proximity to the N1, N2, and N7, R300 highways.

The property has the following to offer.

It is based in a security complex with 24 hour security on site.

Reception area.

Office component.

3 phase power supply of electricity

Single roller shutter door.

High ceilings, ideal for storage.

Ablution facilities for staff in warehouse area