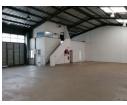

The property has the following to offer.

It is based in a security complex with 24 hour security on site.

Reception area.

Office component.

3 phase power supply of electricity

Single roller shutter door.

High ceilings, ideal for storage.

Ablution facilities for staff in warehouse area