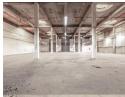

## 1,373m<sup>2</sup> Building To Let in Bellville South Industria

1374m² Industrial Warehouse Space

Mega Park has the ideal location for your business. Park located at the corner of Peter Barlow & Mill Road. Easy access from R300 that links up with the N1 and N2.

Unit Features:

- 24/7 access control and security
- 3x Roller shutter doors
- 3ton Gantry Hoist access from ground floor outside to1st floor warehouse
- Warehouse and workshop
- Office ablutions
- Warehouse ablutions
- Kitchenette 3 phase power

## **Features**

Zoning Industrial

Sizes

1,373m<sup>2</sup> Floor Size