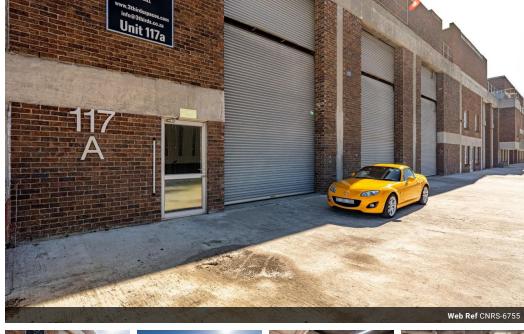

## 1,373m<sup>2</sup> Building To Let in Bellville South Industria

1374m² Industrial Warehouse Space

Mega Park has the ideal location for your business. Park located at the corner of Peter Barlow & Mill Road. Easy access from R300 that links up with the N1 and N2.

Unit Features:

- 24/7 access control and security
- 3x Roller shutter doors
- 3ton Gantry Hoist access from ground floor outside to1st floor warehouse
- Warehouse and workshop
- Office ablutions
- Warehouse ablutions
- Kitchenette 3 phase power