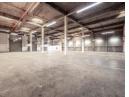

Unit Features:

- 24/7 access control and security
- 3x Roller shutter doors
- 3ton Gantry Hoist access from ground floor outside to1st floor warehouse
- Warehouse and workshop
- Office ablutions
- Warehouse ablutions
- Kitchenette 3 phase power

## **Features**

Zoning Industrial

Sizes

1,373m<sup>2</sup> Floor Size