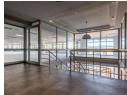

## 1,086m² Office To Let in Plattekloof 3

1086.89sq Office Space in secure Plattekloof Office Park

Situated on Plattekloof Road, that connects to N1 and n7. Conveniently situated close to Plattekloof Village Centre and Spar mini Centre.

## Features:

White boxed office space Complete open floor Private balcony On site parking 24-hour security Access control Generator backup power