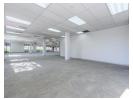

## 451m² Office To Let in Plattekloof 3

451.61sq Office Space in secure Plattekloof Office Park

Situated on Plattekloof Road, that connects to N1 and n7. Conveniently situated close to Plattekloof Village Centre and Spar mini Centre.

## Features:

White boxed office space
Ground Floor Unit with direct access to parking area
On site parking
24-hour security
Access control
Generator backup power
Air-conditioning
Kitchen