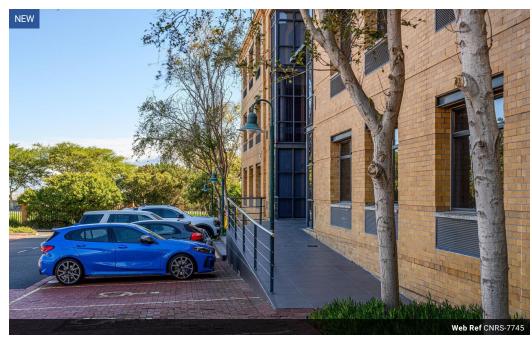

## 451m² Office To Let in Plattekloof 3

451.61sq Office Space in secure Plattekloof Office Park

Situated on Plattekloof Road, that connects to N1 and n7. Conveniently situated close to Plattekloof Village Centre and Spar mini Centre.

## Features:

White boxed office space
Ground Floor Unit with direct access to parking area
On site parking
24-hour security
Access control
Generator backup power
Air-conditioning
Kitchen