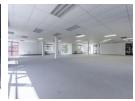

## 346m² Office To Let in Plattekloof 3

346.82sq Office Space in secure Plattekloof Office Park

Situated on Plattekloof Road, that connects to N1 and n7. Conveniently situated close to Plattekloof Village Centre and Spar mini Centre.

## Features:

White boxed office space Balcony On site parking 24-hour security Access control Generator backup power Air-conditioning

Communal ablutions on each level (ladies nents and wheelchair)