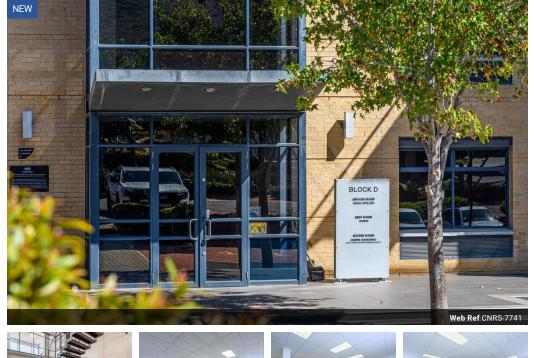

### 1,014m<sup>2</sup> Office To Let in Plattekloof 3

1014.23sq Office Space in secure Plattekloof Office Park

Yes

Situated on Plattekloof Road, that connects to N1 and n7. Conveniently situated close to Plattekloof Village Centre and Spar mini Centre.

#### Features:

White boxed office space Ground floor unit Communal courtyard Balcony On site parking 24-hour security Access control Generator hackun nower