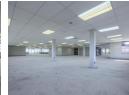

## 1,492m² Office To Let in Plattekloof 3

1492.89sq Office Space in secure Plattekloof Office Park

Situated on Plattekloof Road, that connects to N1 and n7. Conveniently situated close to Plattekloof Village Centre and Spar mini Centre.

## Features:

White boxed office space Complete floor level Office view of Table Mountain Balcony On site parking 24-hour security Access control Generator backup power