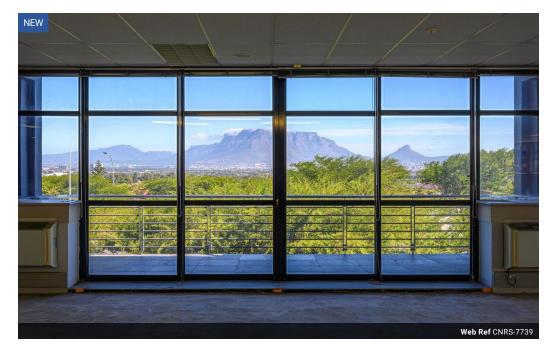

## 1,492m² Office To Let in Plattekloof 3

1492.89sq Office Space in secure Plattekloof Office Park

Situated on Plattekloof Road, that connects to N1 and n7. Conveniently situated close to Plattekloof Village Centre and Spar mini Centre.

## Features:

White boxed office space Complete floor level Office view of Table Mountain Balcony On site parking 24-hour security Access control Generator backup power