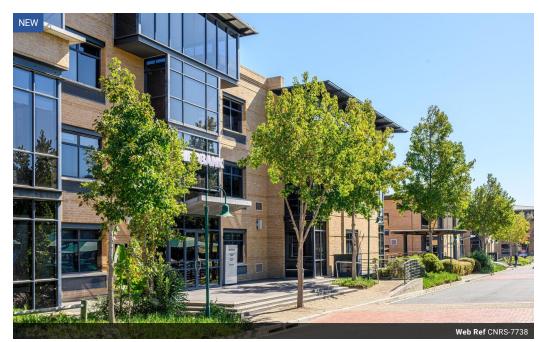

## 1,023m² Office To Let in Plattekloof 3

1023.27sq Office Space in secure Plattekloof Office Park

Situated on Plattekloof Road, that connects to N1 and n7. Conveniently situated close to Plattekloof Village Centre and Spar mini Centre.

## Features:

White boxed office space Ground Floor Unit On site parking 24-hour security Access control Generator backup power Air-conditioning Own Balcony