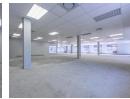

## 1,023m² Office To Let in Plattekloof 3

1023.27sq Office Space in secure Plattekloof Office Park

Situated on Plattekloof Road, that connects to N1 and n7. Conveniently situated close to Plattekloof Village Centre and Spar mini Centre.

## Features:

White boxed office space Ground Floor Unit On site parking 24-hour security Access control Generator backup power Air-conditioning Own Balcony